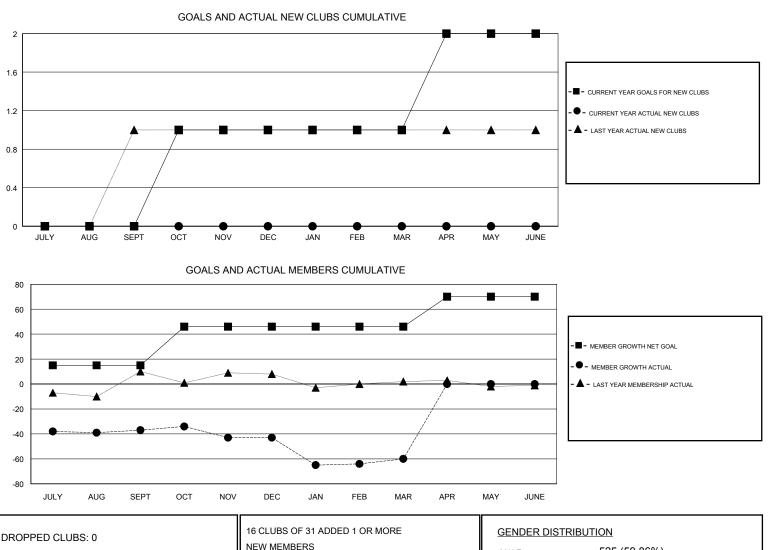

## LOCATION OREGON HOWARD HUDSON GMT CA GMT: Clubs Members RESULTS FOR 2017-2018 RESULTS FOR 2017-2018 NEW CLUB GOAL NEW CLUBS DROPPED CLUBS MEMBER GROWTH NET MEMBER GROWTH DROPPED QUARTER QUARTER GOAL ACTUAL MEMBERS ACTUAL (including transfers) 0 0 0 15 29 62 JULY/AUG/SEPT JULY/AUG/SEPT 1 0 0 31 25 29 OCT/NOV/DEC OCT/NOV/DEC 0 0 0 0 36 46 JAN/FEB/MAR JAN/FEB/MAR 1 0 0 0 0 24 APR/MAY/JUNE APR/MAY/JUNE

| DROPPED CLUBS: 0 |     | 16 CLUBS OF 31 ADDED 1 OR MORE         | GENDER DIST       | GENDER DISTRIBUTION        |  |
|------------------|-----|----------------------------------------|-------------------|----------------------------|--|
|                  |     | NEW MEMBERS                            | MALE              | 525 (59.86%)               |  |
|                  |     |                                        | FEMALE            | 352 (40.14%)               |  |
| DROPPED MEMBERS  |     | Women Percentage Fiscal Year Goal: 42% |                   | ge Fiscal Year Goal: 42%   |  |
| DECEASED         | 13  | CLICK HERE FOR CUMULATIVE              | TOTAL FAMILY UNIT | TOTAL FAMILY UNIT MEMBERS  |  |
| CLUB CANCELLED   | 0   | MEMBERSHIP DATA                        |                   | FAMILY MEMBERS PAYING HALF |  |
| OTHER            | 124 |                                        |                   |                            |  |
| TOTAL            | 137 |                                        |                   |                            |  |
|                  | -   |                                        |                   |                            |  |